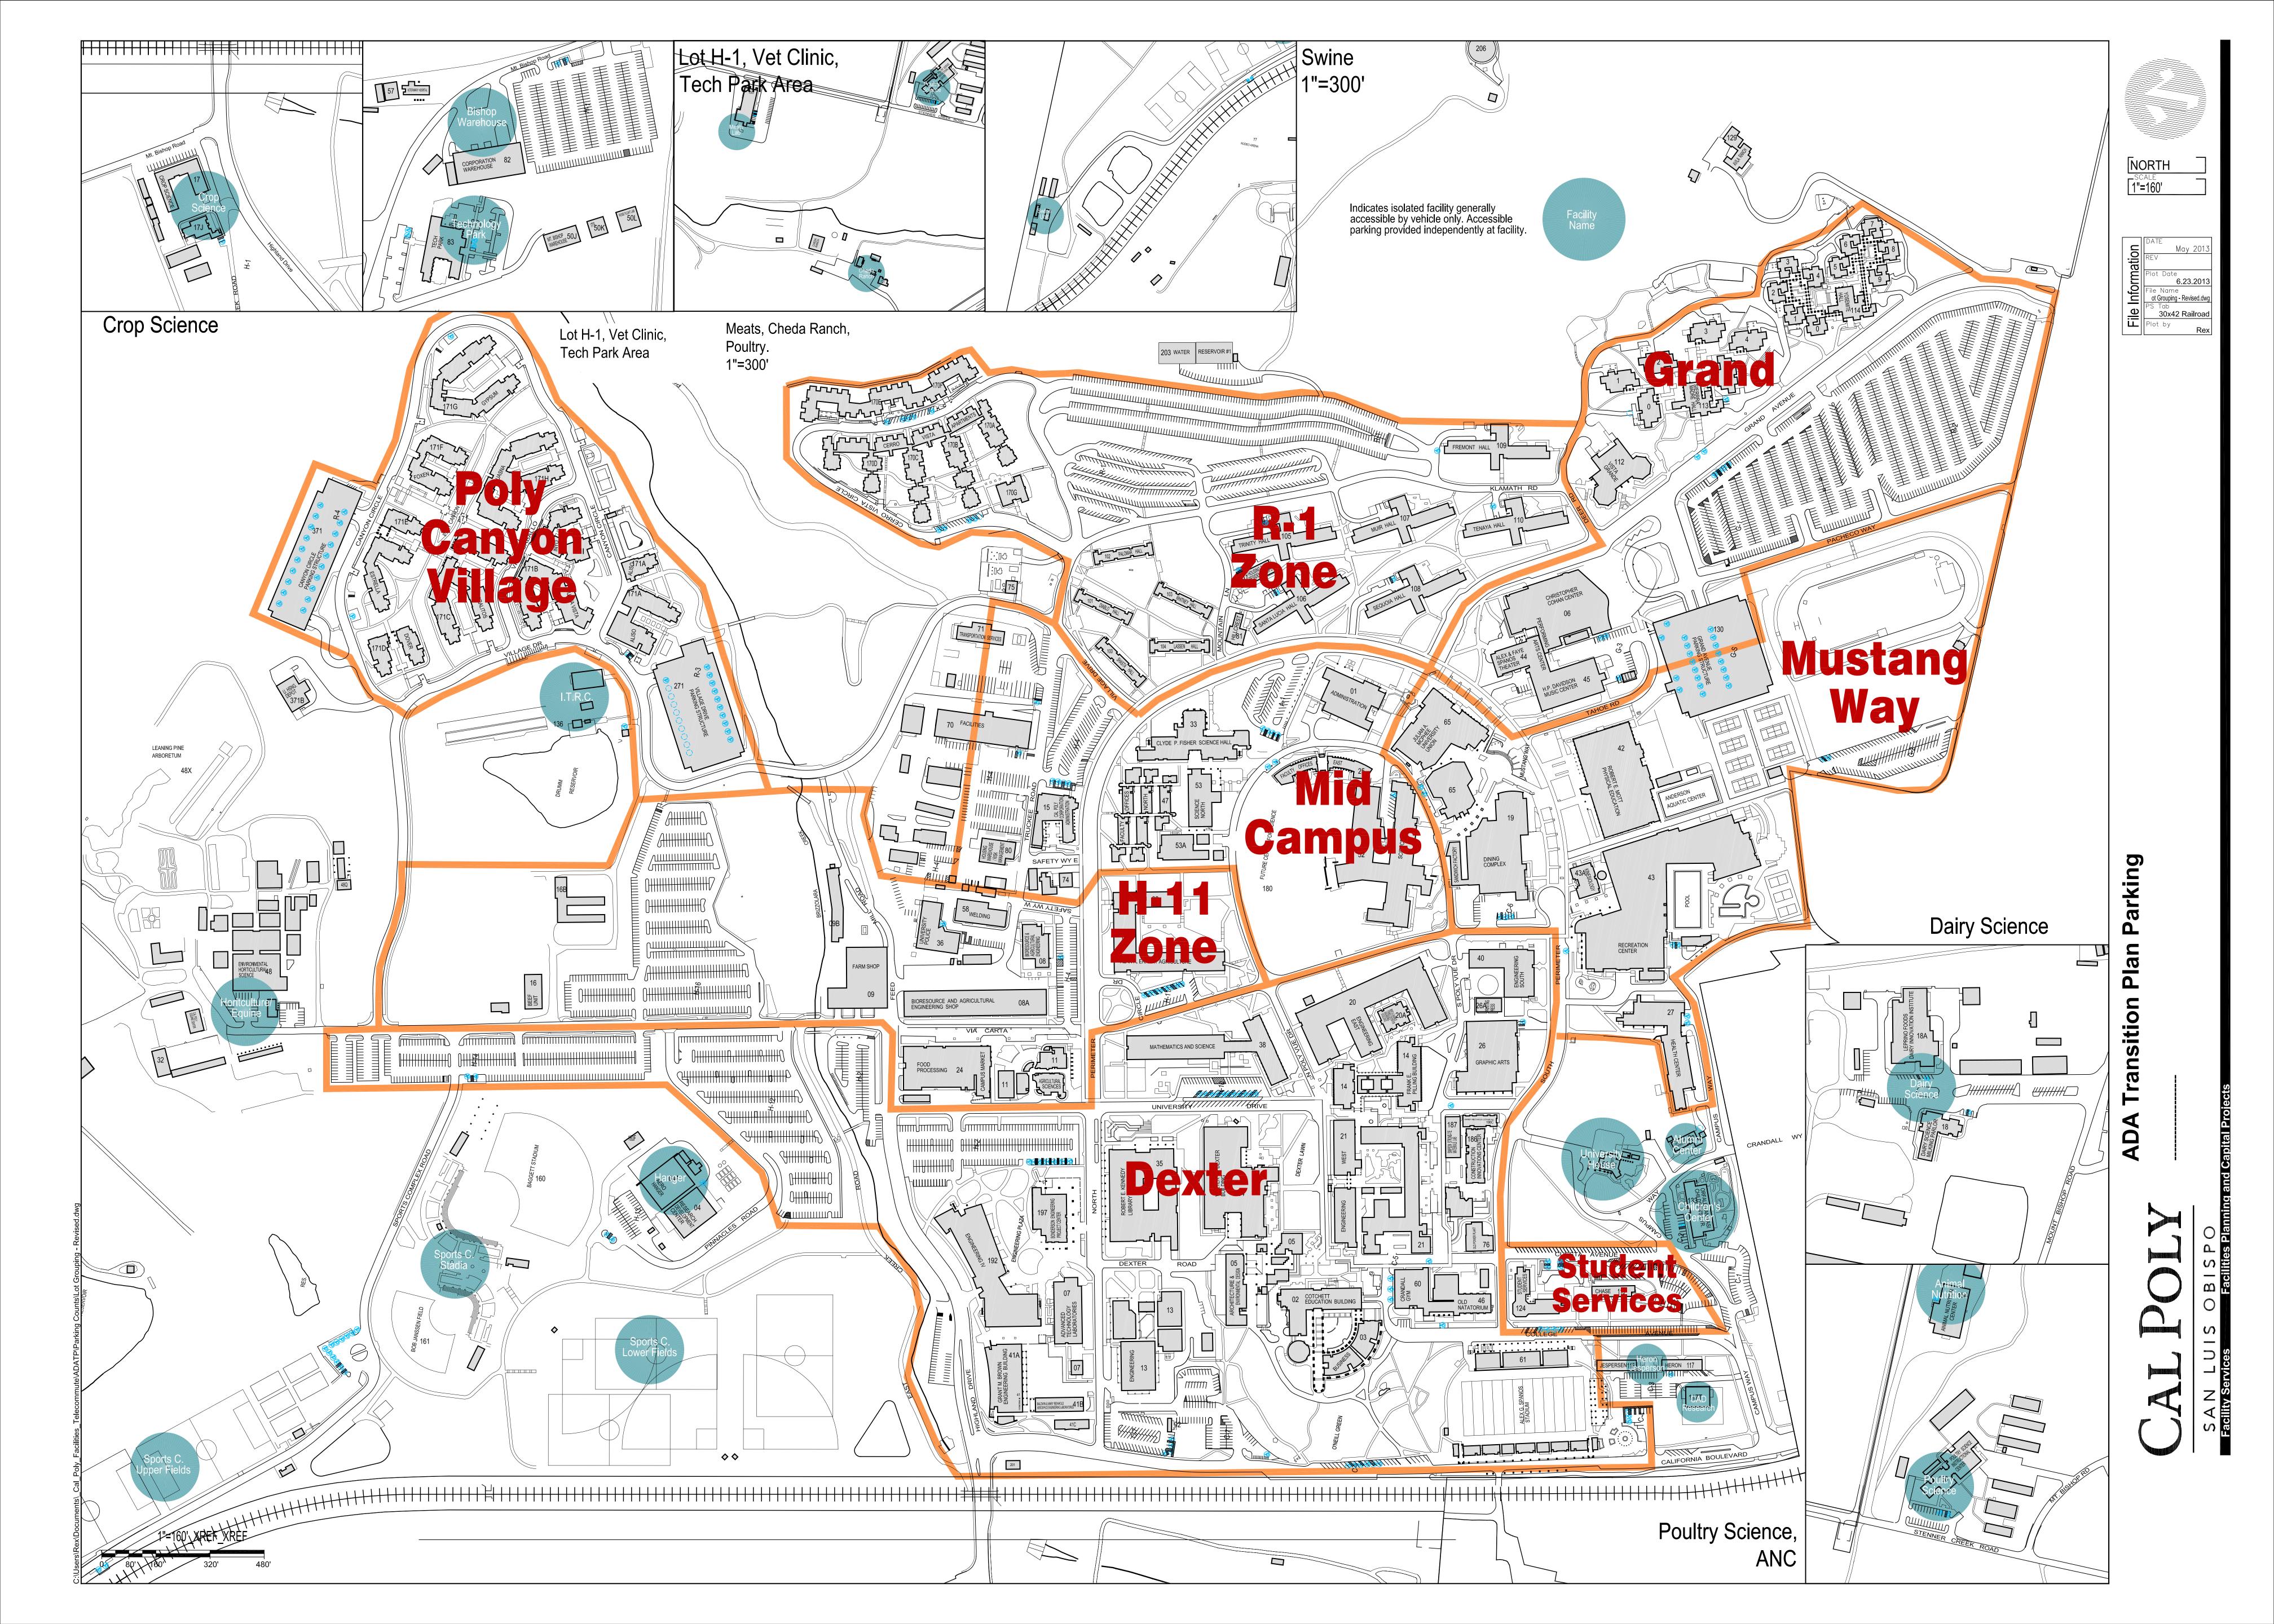

| Campus Accesible Parking Rating, Counts & Ratios |                       |                                            |                     |                                                       |                  |       |                              |
|--------------------------------------------------|-----------------------|--------------------------------------------|---------------------|-------------------------------------------------------|------------------|-------|------------------------------|
| Isolated Facility                                | Accessible<br>Parking | Notes                                      | Zone                | Number of Accessible Spaces Parking Lots Within       | Number of Spaces | Ratio | Notes                        |
| Alumni Center                                    | Fair                  |                                            | Dexter              | 43 H-14, H-12, H-2a, H-2b, H-2c,H-10, C-7, C-4a, C-4b | 1388             | 3.10% |                              |
| Animal Nutrition                                 | Good                  |                                            | Grand               | 21 R-2, G-1, G-3, Half of G-S                         | 1799             | 1.17% |                              |
| B.C.E.C.                                         | Poor                  | Gravel surface                             | H-11 Zone           | 10 H-11, H-4a, H-4b, H-16                             | 676              | 1.48% |                              |
| Bishop Warehouse                                 | Fair                  |                                            | Mid Campus          | 13 A-1, H-4,d, H-4e, H-4f, H-4g                       | 301              | 4.32% |                              |
| CAD Research                                     | Fair                  |                                            | Mustang Way         | 22 G-2, Half of G-S                                   | 569              | 3.87% |                              |
| Cheda Ranch                                      | Poor                  |                                            | Poly Canyon Village | 43 R-3, R-4                                           | 1955             | 2.20% |                              |
| Children's Center                                | Good                  |                                            | R-1 Zone            | 16 R-1                                                | 808              | 1.98% |                              |
| Crop Science                                     | Good                  |                                            | Student Services    | 8 C-2b, C-2c                                          | 117              | 6.84% | Borderline Isolated Facility |
| Dairy Science                                    | Good                  |                                            |                     |                                                       |                  |       |                              |
| Hanger                                           | Poor                  | Gravel surface                             |                     |                                                       |                  |       |                              |
| Heron Jesperson                                  | Fair                  | Exxisive slopes                            |                     |                                                       |                  |       |                              |
| Horitculture/ Equine                             | Fair                  | Horitculture good, equine poor             |                     |                                                       |                  |       |                              |
| I.T.R.C.                                         | Fair                  | Good to restroom, remainder gravel surface |                     |                                                       |                  |       |                              |
| Meats Lab                                        | Good                  |                                            |                     |                                                       |                  |       |                              |
| Parker Ranch                                     | Poor                  | Gravel surface                             |                     |                                                       |                  |       |                              |
| Poultry Science                                  | Good                  |                                            |                     |                                                       |                  |       |                              |
| Sports C. Lower Fields                           | Good                  |                                            |                     |                                                       |                  |       |                              |
| Sports C. Stadia                                 | Good                  | Good but somewhat remote                   |                     |                                                       |                  |       |                              |
| Sports C. Upper Fields                           | Good                  |                                            |                     |                                                       |                  |       |                              |
| Swine Unit                                       | Poor                  | Gravel surface                             |                     |                                                       |                  |       |                              |
| Technology Park                                  | Good                  |                                            |                     |                                                       |                  |       |                              |
| University House                                 | Fair                  | Good personal service available at events  |                     |                                                       |                  |       |                              |
| Not on Map                                       |                       |                                            |                     |                                                       |                  |       |                              |
| Peterson Ranch                                   | Poor                  |                                            |                     |                                                       |                  |       |                              |
| Serrano Ranch                                    | Poor                  |                                            |                     |                                                       |                  |       |                              |
| Chorro Creek Ranch                               | Poor                  |                                            |                     |                                                       |                  |       |                              |
| Escula Beef Center                               | Good                  |                                            |                     |                                                       |                  |       |                              |